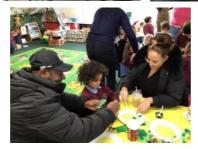

# Friday 8<sup>th</sup> December 2023

We would like to say a big THANK YOU to everyone who came and supported our Christmas Craft morning and afternoon this week.

We had so many parents and grown-ups join us and it was so wonderful to share the children's learning