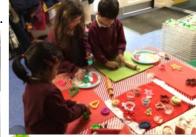

# Friday 8<sup>th</sup> December 2023

We would like to say a big THANK YOU to everyone who came and supported our Christmas Craft morning and afternoon this week.

We had so many parents and grown-ups join us and it was so wonderful to share the children's learning