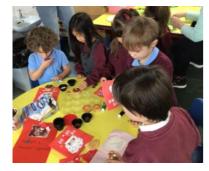

# Friday 8<sup>th</sup> December 2023

We would like to say a big THANK YOU to everyone who came and supported our Christmas Craft morning and afternoon this week.

We had so many parents and grown-ups join us and it was so wonderful to share the children's learning