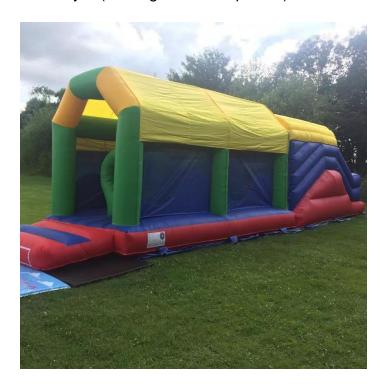

# **PTA Summer Fayre**

We will be holding the Summer Fayre on Saturday 25th June at All Saints, from 12:00 until 14:00 there will be all the usual stalls, including soak the teacher and a giant bouncy castle assault course. We need volunteers to help run the stalls on the day please, specifically to run the barbecue (or it will be pizzas), please email emscoteandallsaintspta@gmail.com if you can help.