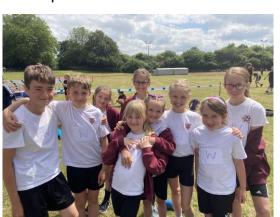

On Tuesday 14<sup>th</sup> June 2022, 9 children from All Saints' represented the area 'Warwick' at Edmondscote in the Central Area Athletics Final. It was a scorching afternoon but all the children did so well and should be extremely proud of themselves. We took part in the girl's relay, 50m sprint, 600m, long jump and standing triple jump and the boy's 75m sprint and 600m. Well done!