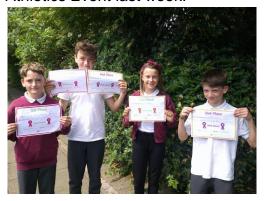

On Tuesday 14<sup>th</sup> June 2022, 9 children from All Saints' represented the area 'Warwick' at Edmondscote in the Central Area Athletics Final. It was a scorching afternoon but all the children did so well and should be extremely proud of themselves. We took part in the girl's relay, 50m sprint, 600m, long jump and standing triple jump and the boy's 75m sprint and 600m. Well done!