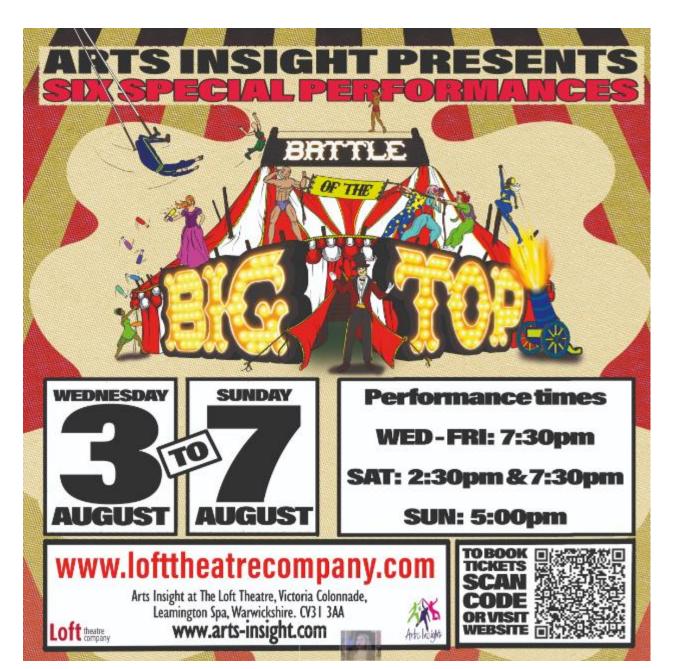

Darcy from year 5 has successfully auditioned and will soon be starring in Musical: 'The Battle of the Big Top' which is taking place at The Loft Theatre from the 3rd - 7th August 2022.

# The Battle of the Big Top

'When two young siblings visit the Circus, what they see is not what they were expecting. Set within the vibrant world of a Big Top, we follow their journey as they face the obstacles people encounter when they are forced to co-exist in the same environment. Can the siblings' help the Ringmasters save their beloved circus or will the acts remain fractured and cause the Circus to topple?'

Performance time and dates:

- •Wednesday 3 Aug 2022, 7.30pm
- •Thursday 4 Aug 2022,7.30pm
- •Friday 5 Aug 2022,7.30pm
- •Saturday 6 Aug 2022, 2.30pm
- •Saturday 6 Aug 2022, 7.30pm
- •Sunday 7 Aug 2022, 5pm

Visit the Loft Theatre's website to book tickets and find out more.