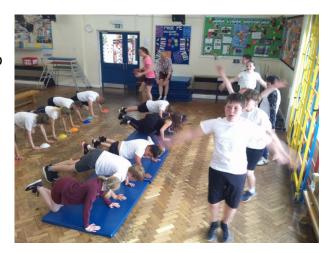

# Sports at All Saints'

It's been a very busy couple of weeks sports wise in school!

Well done to everyone who took part in the Aylesford Athletics Event last week.

We had Amy Smith Olympic Swimmer in school this week running a sponsored fitness circuit with the whole school. This was a very fun packed fast paced afternoon, as you can see from the blurry photo! Please remember to send your completed sponsor forms and money raised back to school by **Wednesday 22**<sup>nd</sup> **June**.