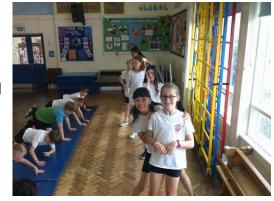

# Sports at All Saints'

It's been a very busy couple of weeks sports wise in school!

Well done to everyone who took part in the Aylesford Athletics Event last week.

We had Amy Smith Olympic Swimmer in school this week running a sponsored fitness circuit with the whole school. This was a very fun packed fast paced afternoon, as you can see from the blurry photo! Please remember to send your completed sponsor forms and money raised back to school by **Wednesday 22**<sup>nd</sup> **June**.